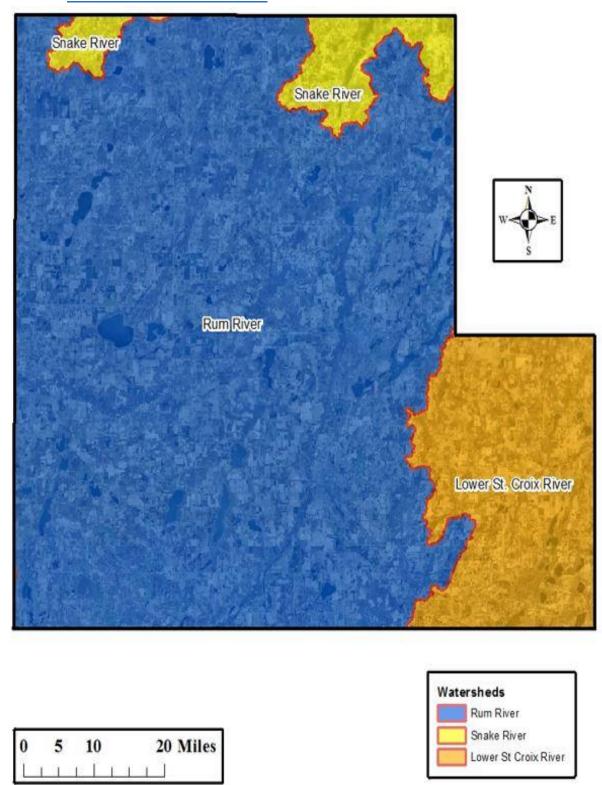

# III. <u>Watershed Distribution</u>

Figure 1-Lower St. Croix is 14.4% of Isanti County.

#### **Lower St. Croix River Watershed:**

The eastern edge of Isanti County is in the Lower St. Croix River Watershed and represents 14.4% of the total land mass in the county. This watershed encompasses 585,735 acres in east central Minnesota and is within the St. Croix River Basin. The sub watersheds within Isanti County's boundaries include the north and west branch of the Sunrise River. The Lower St. Croix River is in the process of the 1W1P and is projected to be completed early in 2020. Both the Isanti County and ISWCD have chosen to participate in the development of the action goals. The implementation schedule section of this plan will include action items comparable to the Watershed Restoration and Protection Strategy (WRAPS) for the Sunrise River Watershed and implementation table in the 1W1P. The North Branch of the Sunrise River has multiple natural environment lakes and are considered healthy and need protection efforts identified in this plan. The stream itself however, has some impairments that have been identified in the completed report (Dec. 16, 2014). Maps on page 8,9,10 of the Sunrise WRAPS indicate that the stream is not supporting aquatic recreation and the goals of the 1W1P will help identify additional areas for water quality monitoring which have insufficient data at this time. A County Ditch 20 Feasibility Study has been completed by the Anoka Conservation District to understand the complexity of water quality issues with Typo Lake, which is a hypereutrophic lake shared by both Isanti and Anoka County. Currently this is the only lake with enough water quality data within the Sunrise River to determine the stressors. Additional monitoring may be necessary for other lakes and tributaries as part of the 1W1P for the Lower St. Croix. As mentioned in the implementation schedule in action item 3.8 the ISWCD will continue to identify projects to implement as they arise. Additional funding may be necessary to implement these projects along with the ones mentioned in the County Ditch 20 Study.

#### **Rum River Watershed:**

The Rum River Watershed flows through the county from the west to the northeast, then flows out to the south – southeast. The Rum River Watershed covers 80.9% of the this county's land mass and has a whole total watershed land mass of 1,013,760 acres, stretching from Lake Mille Lacs and flowing south emptying into the Mississippi River in the City of Anoka. The watershed covers portions of Aitkin, Mille Lacs, Isanti, Anoka, Crow Wing, Morrison, Benton, Kanabec, Chisago, and Sherburne Counties as well as portions of the Mille Lacs Band of Ojibwe Tribal Land. This watershed is broken down into five smaller subwatersheds in Isanti County which include Upper Rum River, Stanchfield Creek, Middle Rum River, Lower Rum River, and Cedar Creek. The river also passes extensive marshes and backwaters throughout the County. The Rum River is also designated a Wild and Scenic Riverway by the Minnesota DNR. With the Rum River Watershed comprising the vast majority of this county's land mass, the implementation schedule focuses action items to address the priority concerns within this watershed. These concerns are comparable to efforts identified in the Watershed Restoration and Protection Strategy (WRAPS) for the Rum River, which was completed in July 2017. County staff has proceeded into the One Watershed One Plan process for the Rum River after the Lower St. Croix had started.

Isanti County has elected to complete both One Watershed One Plans as this encompasses 95.3 percent of the County's Land Mass. Currently, only 1 lake within the LSC watershed portion of the County are actually impaired (Typo Lake). The natural environment lakes are also of concern because development is occurring around some of these lakes as well and may have indirect impacts from land use changes.